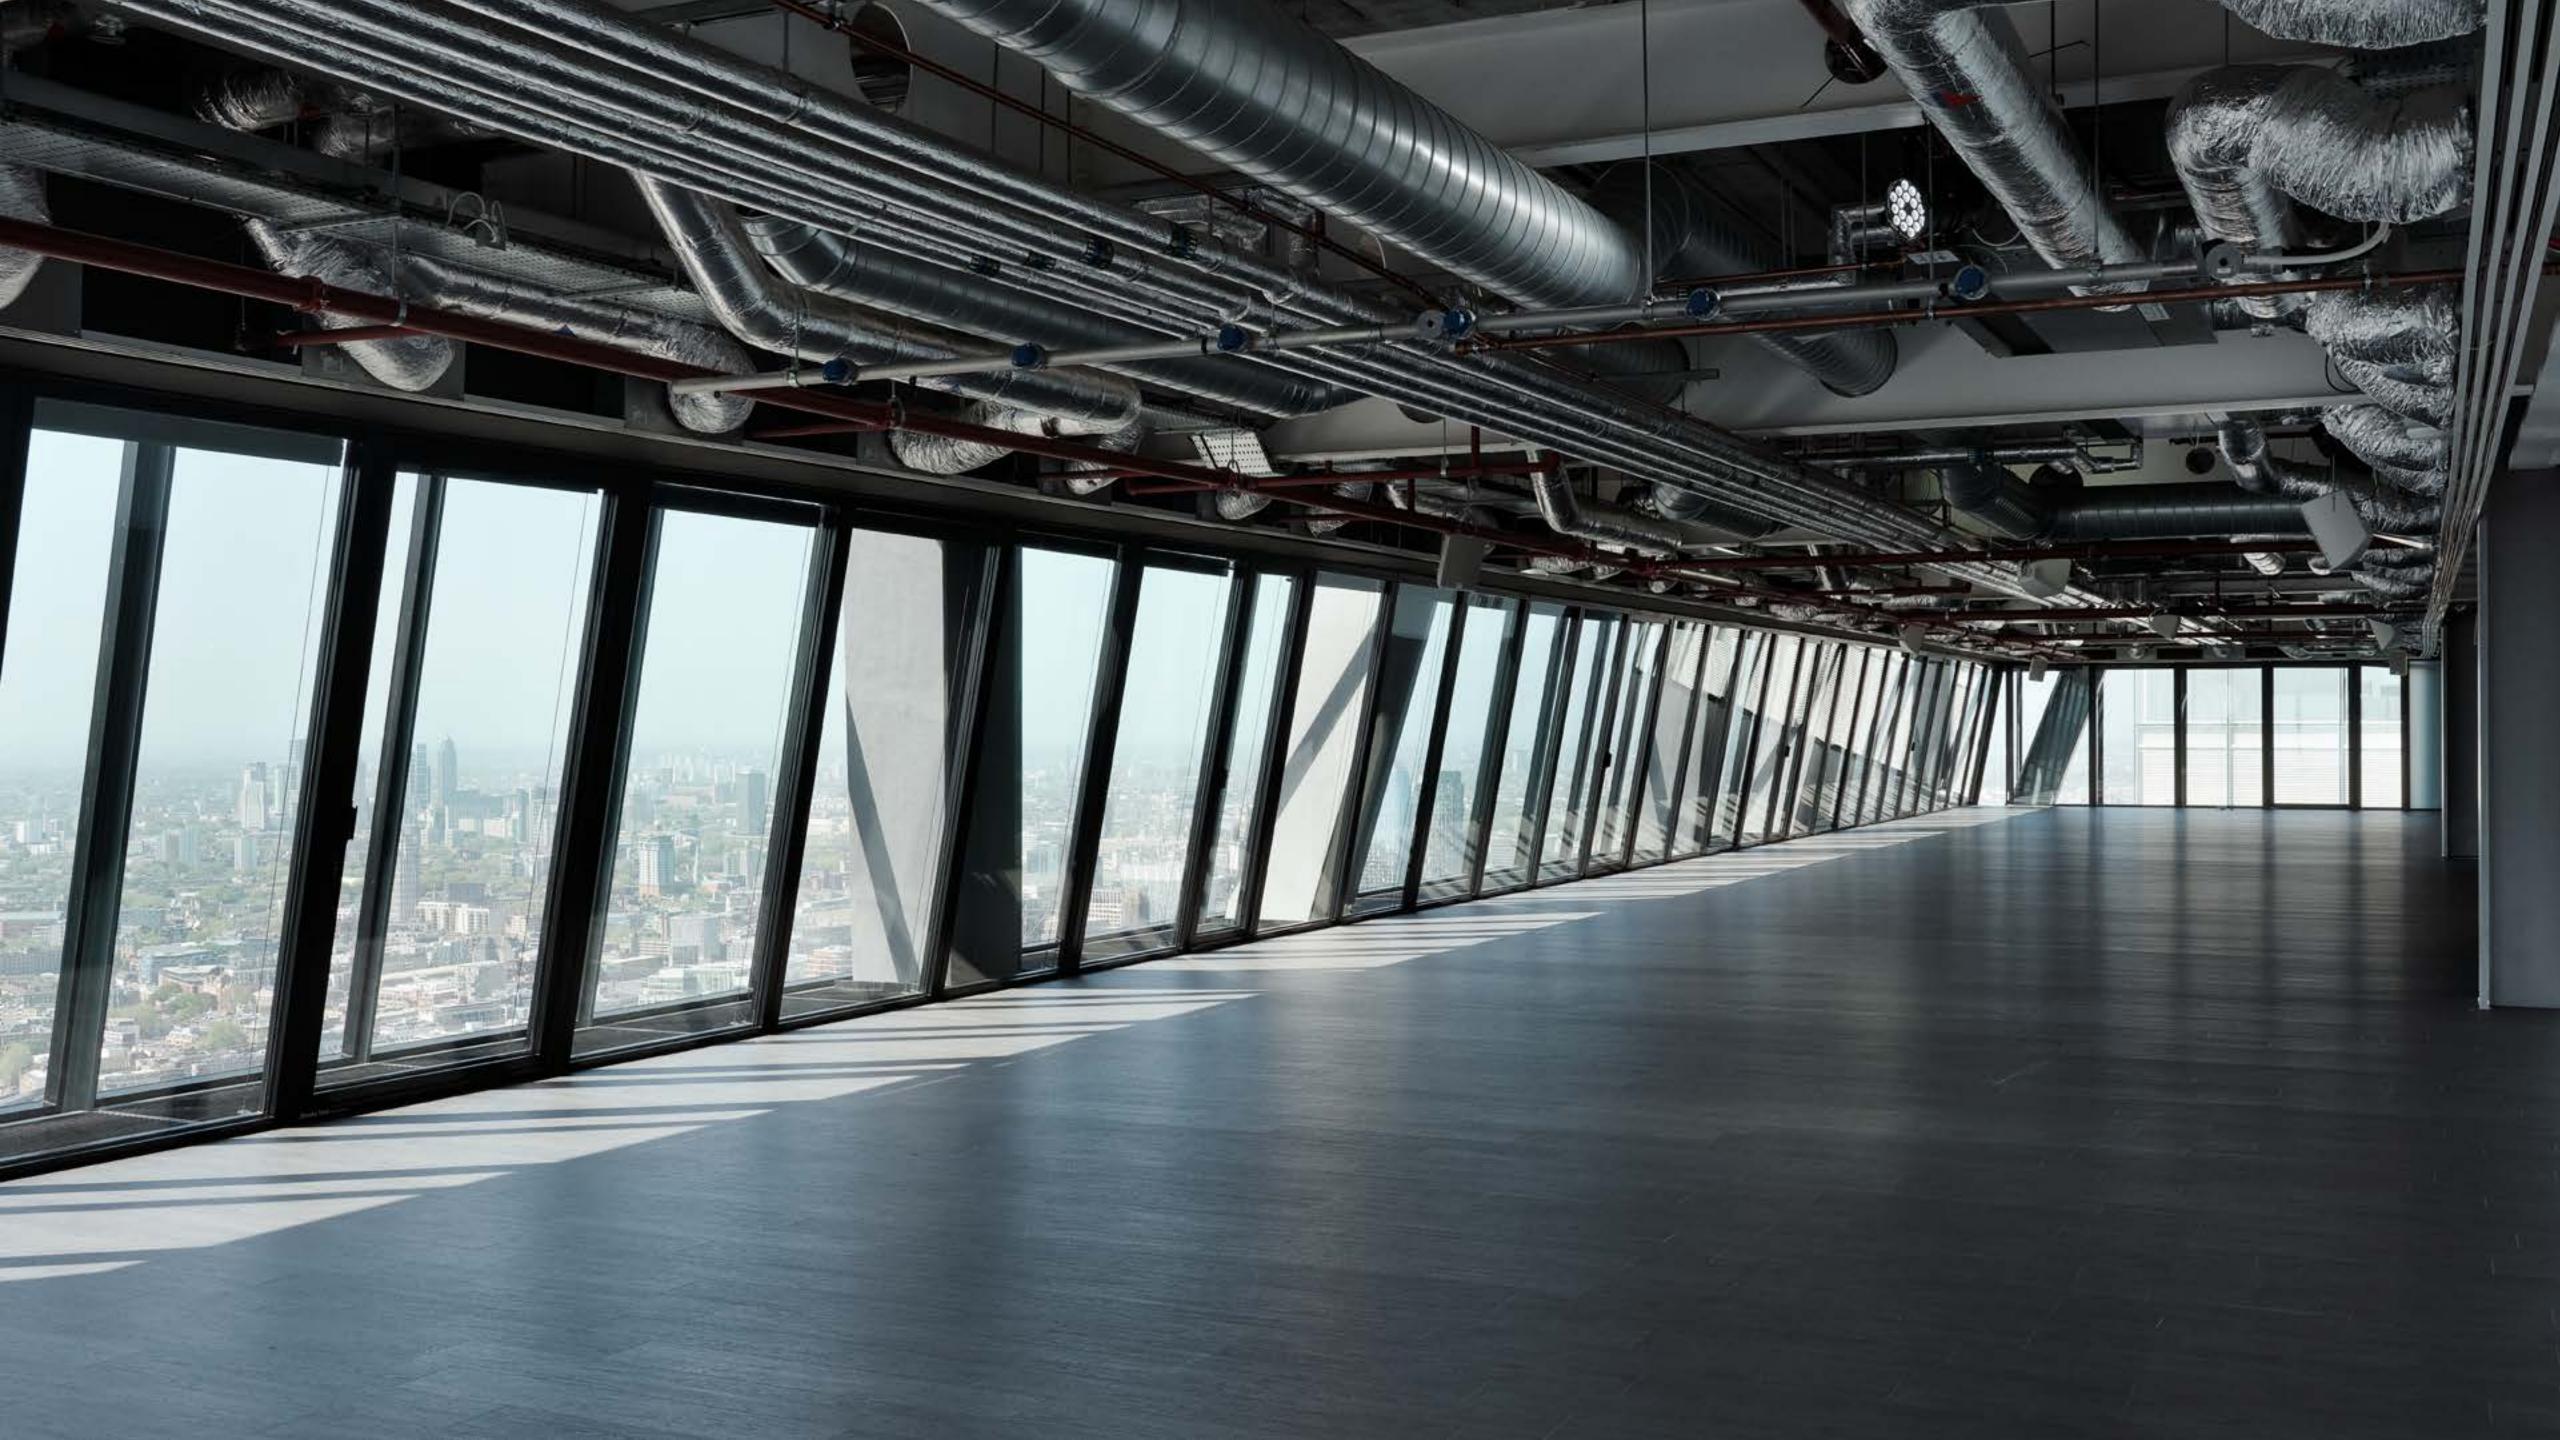

Landing Forty-Two occupies the entire forty-second floor of The Leadenhall Building in the City of London. At over 500 ft, above street level, it is the highest event space in the UK.

#### THE SPACE

The space offers over 5,000 sq ft of flexible space for conferences, product launches, receptions and dinners for up to 300 delegates or guests.

Landing Forty Two has been fitted out with the very latest lighting and sound installation and has triple-aspect, floor-toceiling glazing, offering stunning views of London's skyline.

# LONDON'S PRIVATE EYE

Landing Forty Two is one of London's most flexible and awe-inspiring event spaces for events.

The stunning views are the perfect inspiration for blue sky thinking and the automated blinds can be lowered to maximise focus during presentations, screenings, dinners and more.