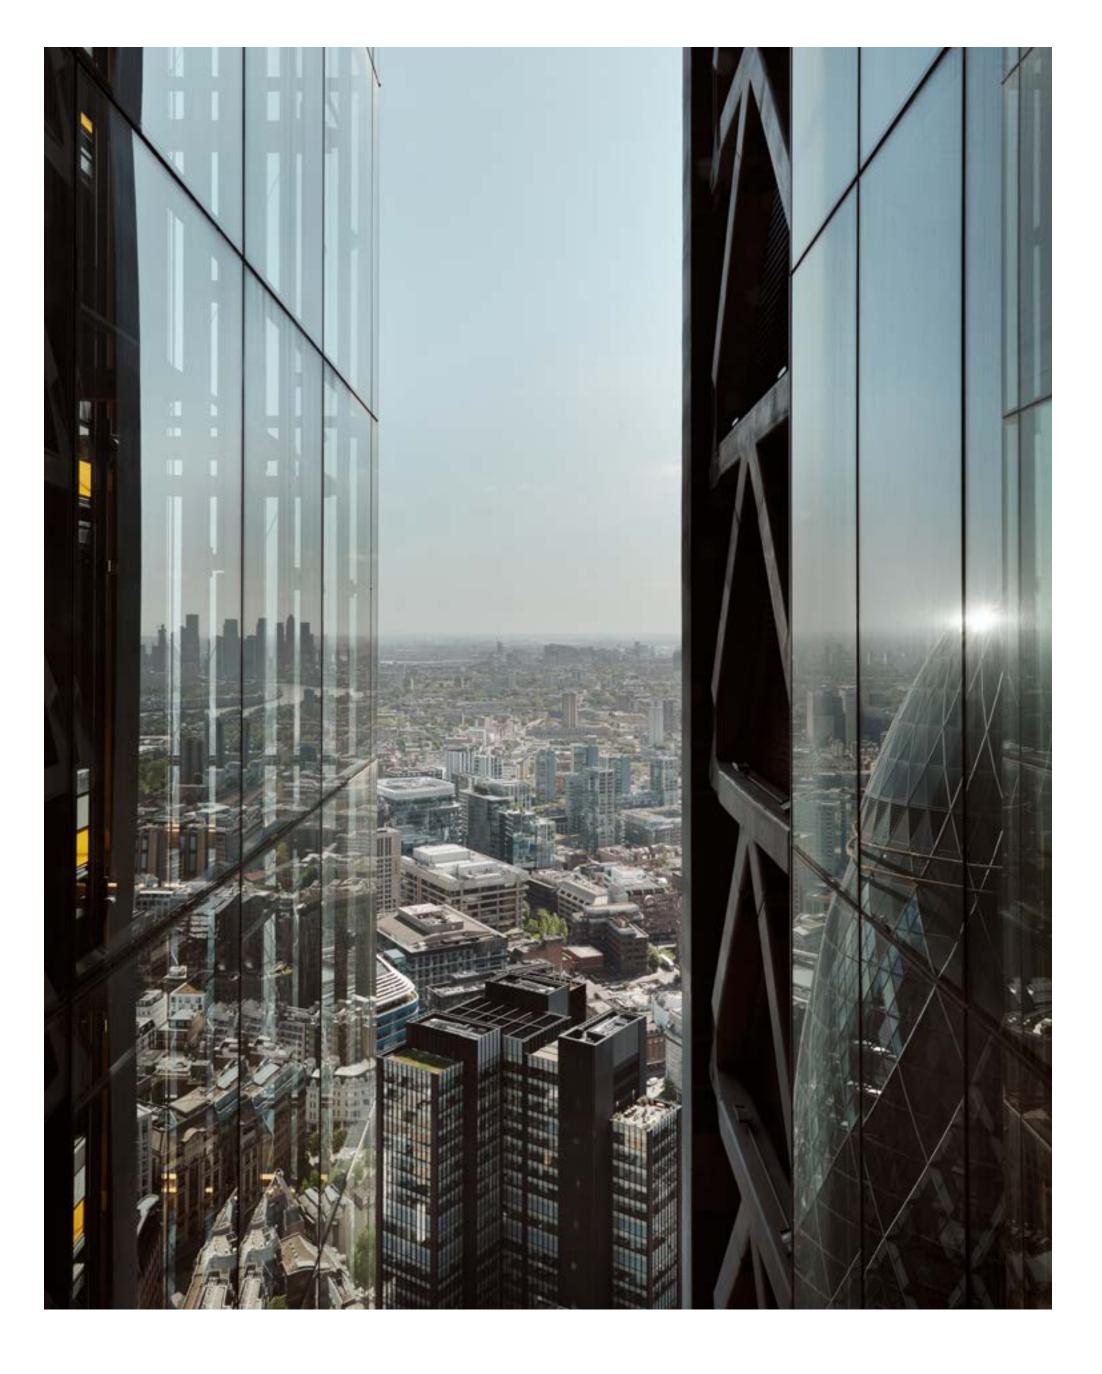

The 'inside-out' steel structure of the building provides an uninterrupted architectural canvas for custom-built floorplans and bespoke events.

#### THE SPACE

The space offers over 5,000 sq ft of flexible space for conferences, product launches, receptions and dinners for up to 300 delegates or guests.

Landing Forty Two has been fitted out with the very latest lighting and sound installation and has triple-aspect, floor-toceiling glazing, offering stunning views of London's skyline.

#### **IN-HOUSE** PRODUCTION

Landing Forty Two is equipped with the latest in sound and lighting installations, boasting triple-aspect, floor-to-ceiling glazing that offers exclusive vistas of London's skyline. Our in-house production partners at Vibration Production are virtuosos in event design and execution, specialising in adding flair to extraordinary spaces. Their breadth of