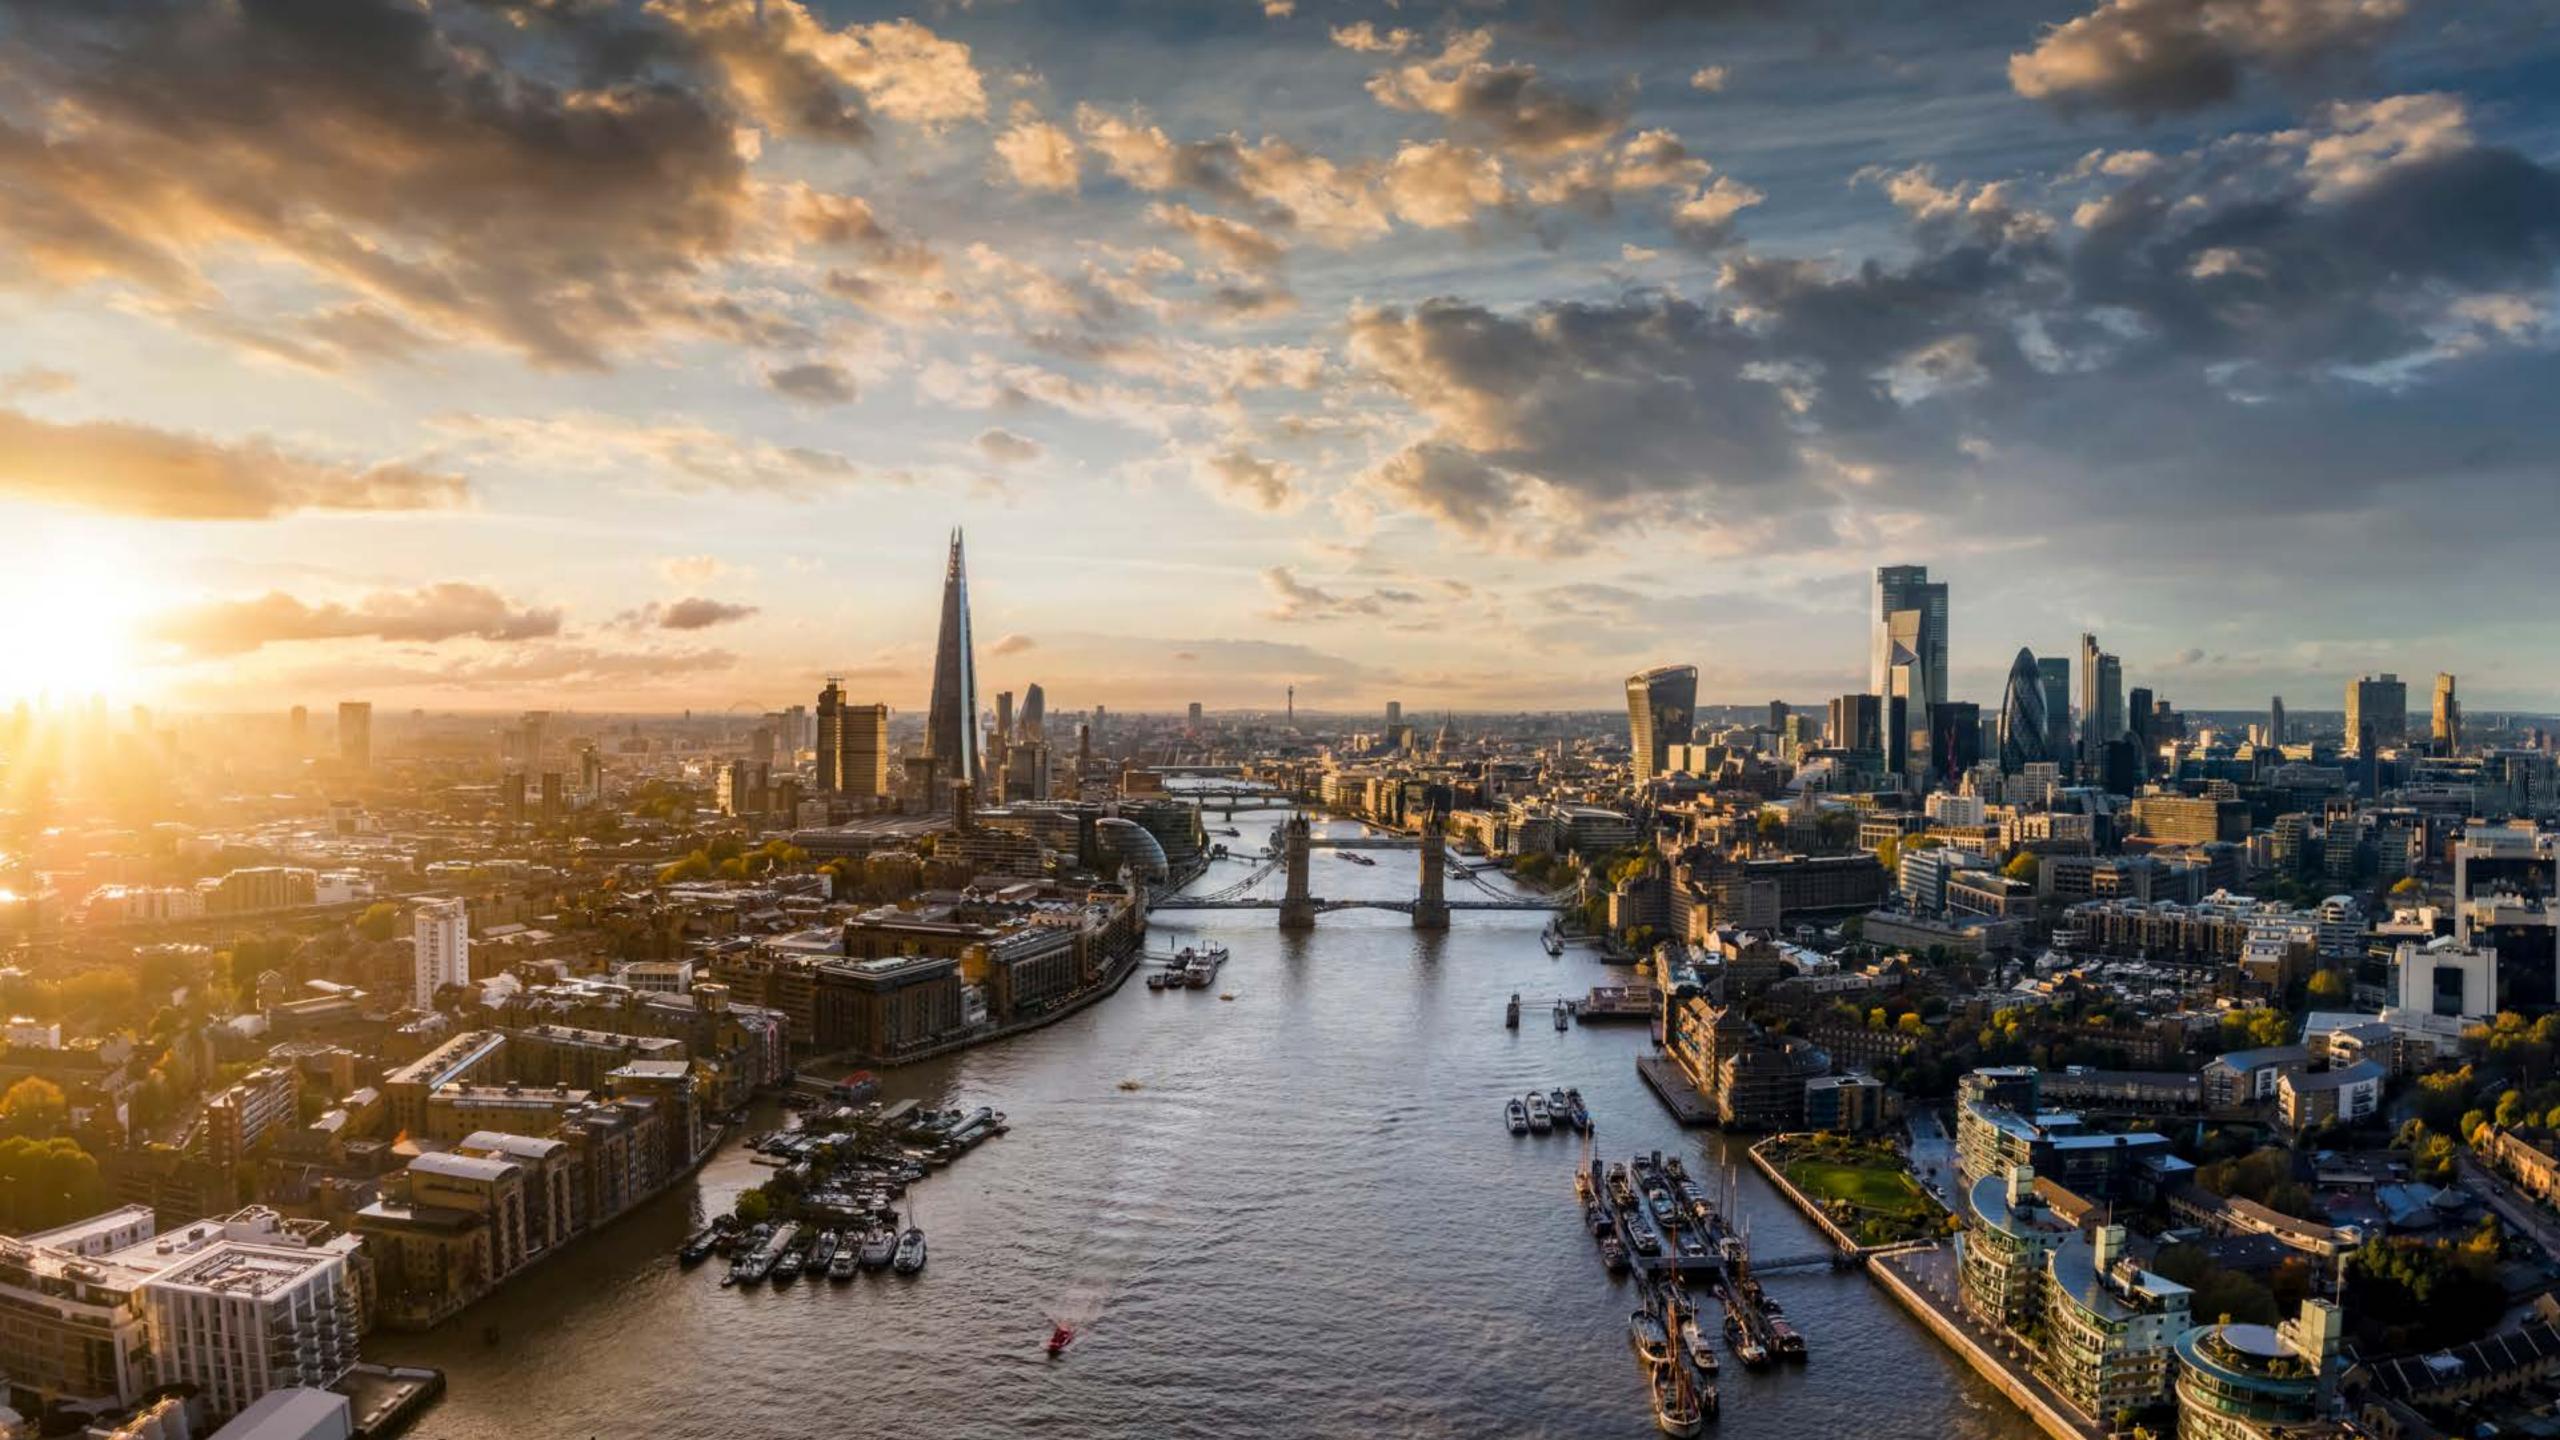

Landing Forty-Two occupies the entire forty-second floor of The Leadenhall Building in the City of London. At over 500 ft, above street level, it is the highest event space in the UK.

#### THE SPACE

The space offers over 5,000 sq ft of flexible space for conferences, product launches, receptions and dinners for up to 300 delegates or guests.

Landing Forty Two has been fitted out with the very latest lighting and sound installation and has triple-aspect, floor-toceiling glazing, offering stunning views of London's skyline.

# LONDON'S PRIVATE EYE

Landing Forty Two is one of London's most flexible and awe-inspiring event spaces for events.

The stunning views are the perfect inspiration for blue sky thinking and the automated blinds can be lowered to maximise focus during presentations, screenings, dinners and more.