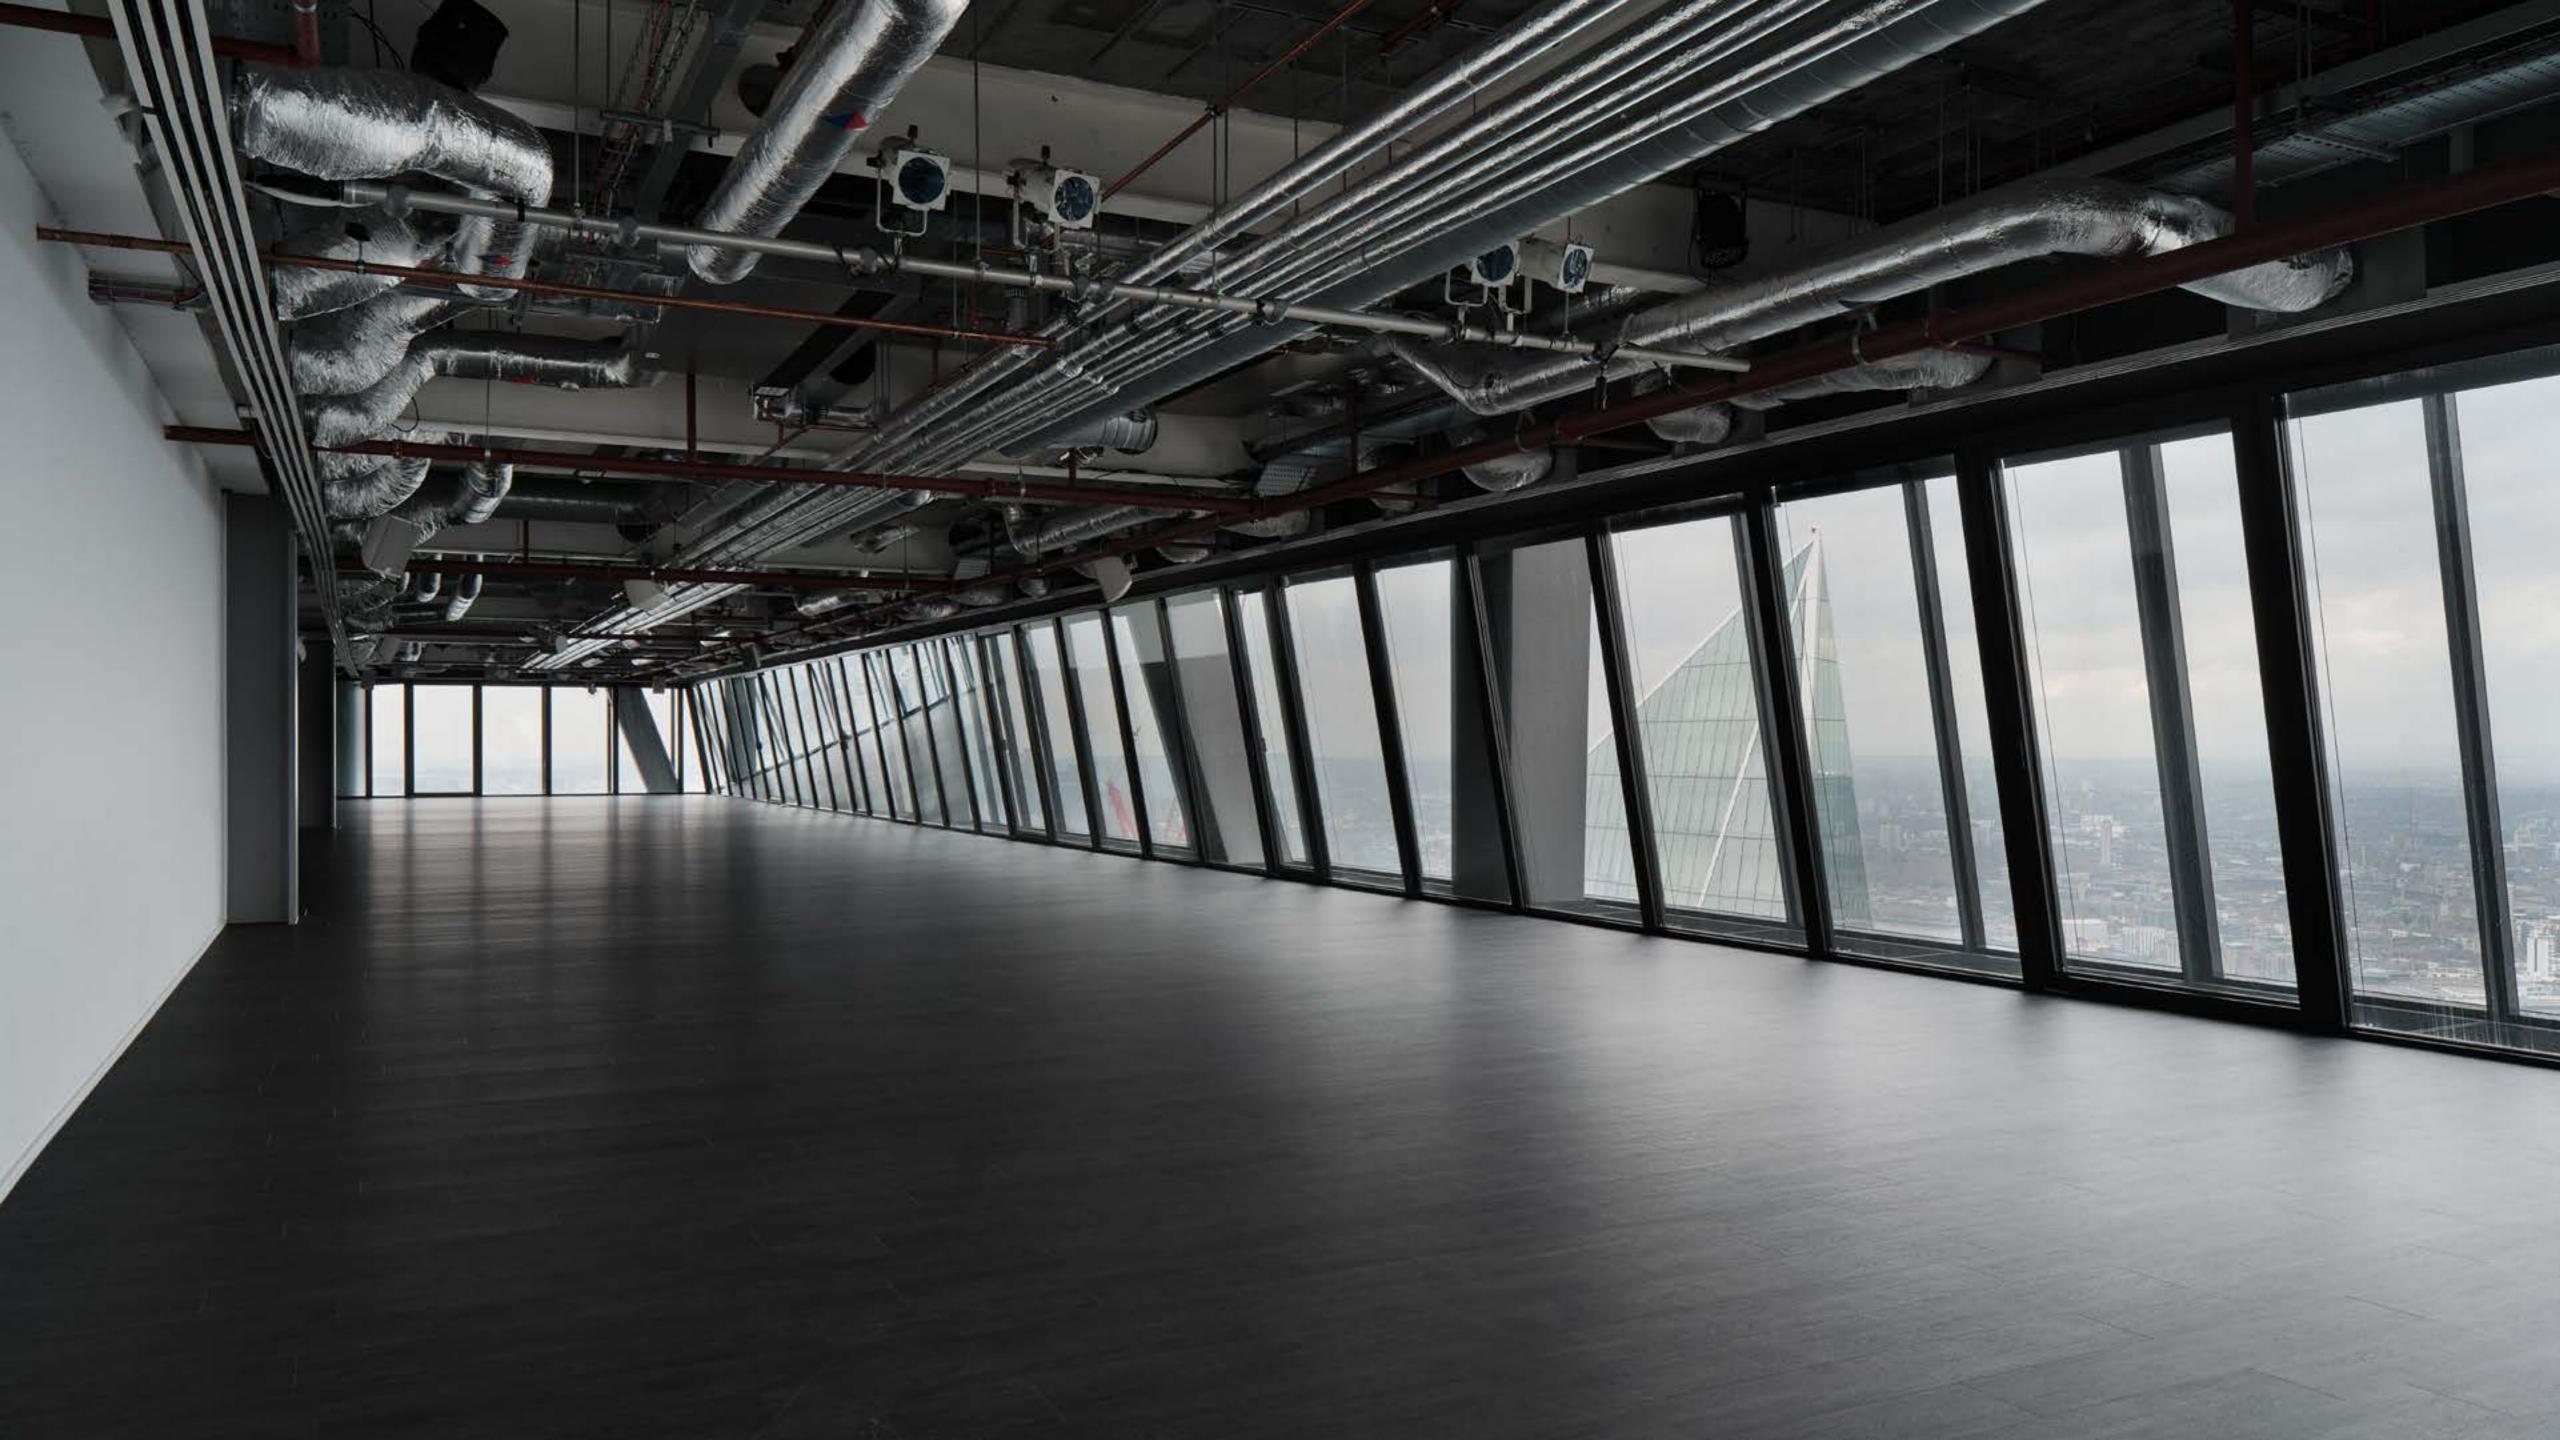

#### THE SPACE

The space offers over 5,000 sq ft of flexible space for conferences, product launches, receptions and dinners for up to 300 delegates or guests.

Landing Forty Two has been fitted out with the very latest lighting and sound installation and has triple-aspect, floor-toceiling glazing, offering stunning views of London's skyline.

# LONDON'S PRIVATE EYE

Landing Forty Two is one of London's most flexible and awe-inspiring event spaces for events.

The stunning views are the perfect inspiration for blue sky thinking and the automated blinds can be lowered to maximise focus during presentations, screenings, dinners and more.

#### **IN-HOUSE** PRODUCTION

Landing Forty Two is equipped with the latest in sound and lighting installations, boasting triple-aspect, floor-to-ceiling glazing that offers exclusive vistas of London's skyline. Our in-house production partners at Vibration Production are virtuosos in event design and execution, specialising in adding flair to extraordinary spaces. Their breadth of