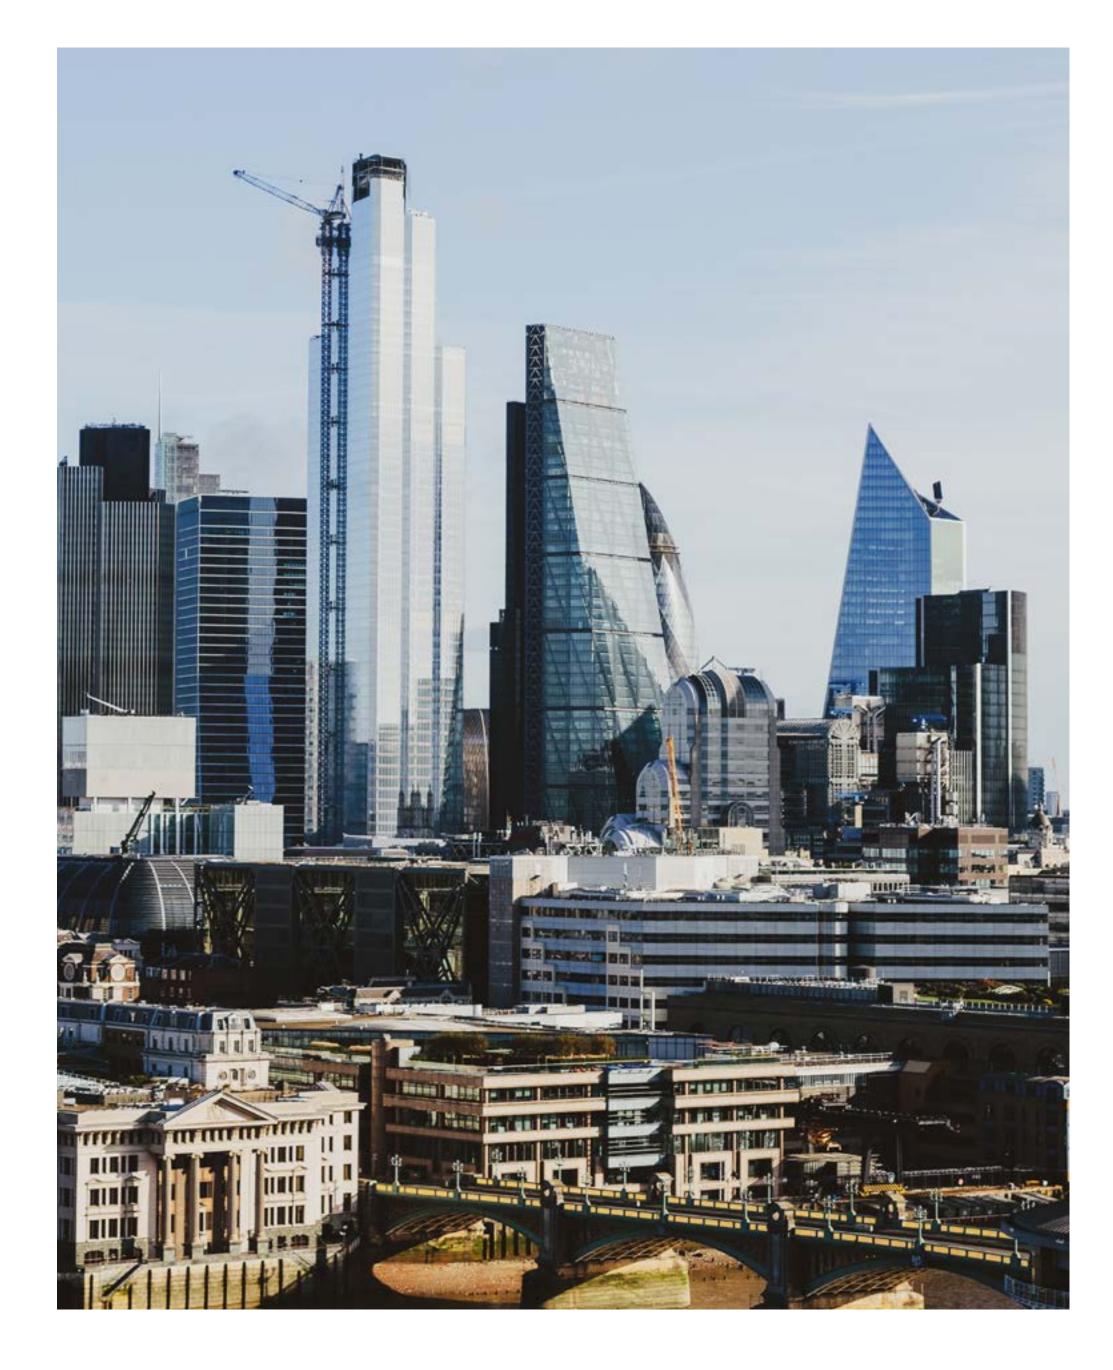

#### **ANEW PERSPECTIVE ON** LONDON (BY INVITATION ONLY)

The Leadenhall Building, or 'Cheesegrater' is considered the late masterpiece of the British architect Richard Rogers. Its tapering profile was designed to preserve views of St Paul's Cathedral, which means access to the highest floors is extremely limited.

### LOCATION

Landing Forty Two, The Leadenhall Building, 122 Leadenhall Street, London, EC3V 4AB

Landing Forty Two is located on the 42nd floor of The Leadenhall Building on Leadenhall Street.

Leadenhall Street is situated in the heart of the City and just a few minutes walk from Liverpool Street, Fenchurch Street, Bank and Monument Stations.