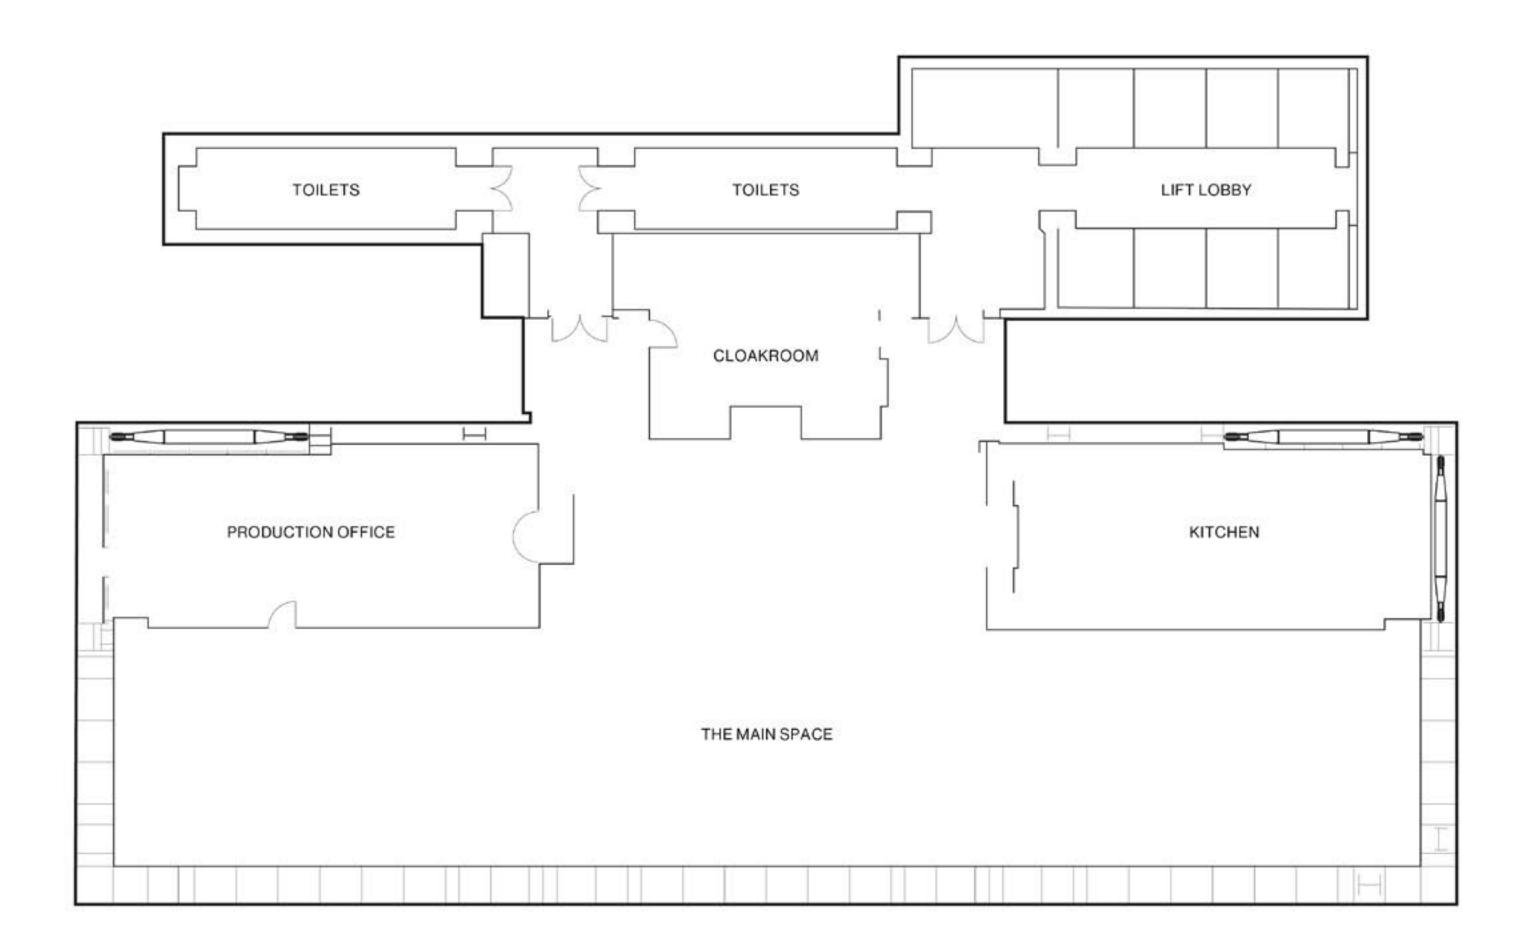

### LOCATION

Landing Forty Two, The Leadenhall Building, 122 Leadenhall Street, London, EC3V 4AB

Landing Forty Two is located on the 42nd floor of The Leadenhall Building on Leadenhall Street.

Leadenhall Street is situated in the heart of the City and just a few minutes walk from Liverpool Street, Fenchurch Street, Bank and Monument Stations.

Access to the events floor is via the building's glazed externalfacing high-speed lifts, which deliver guests to the venue in just over 30 seconds.

The space is easily accessible, five to ten minutes walk from Bank, Monument, Fenchurch Street and Liverpool Street stations.